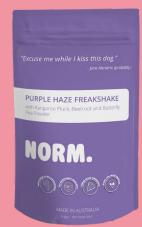

## **PURPLE HAZE:**

INGREDIENTS: Freeze dried kangaroo liver, lung, heart and trachea, coconut milk powder, beetroot powder, butterfly pea