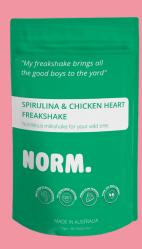

g both physical and mental well-being. **NORM** can help inspire your clients and get them engaged with their pet's enrichment!

What about hydration? With pets needing some extra help to stay hydrated in Australian summer, our **Freakshakes** are your go-to solution. They are not just fun and tasty but are a convenient way to ensure pets stay well-hydrated, all while adding beneficial nutrients to their diet. Mix them with water or yoghurt, and watch your pet enjoy the extra splash of goodness.

So, come join the **NORM** revolution! Let's make meal times more exciting and enriching, keep our pets happily hydrated, and let them enjoy a slice of the wild, all while ensuring optimal health. Because at **NORM**, we believe in nourishing with a purpose - and a dash of fun!



# FREAKSHAKES!



# **SPIRULINA AND CHICKEN HEART FREAKSHAKE:**



## **PURPLE HAZE:**

INGREDIENTS: Freeze dried kangaroo liver, lung, heart and trachea, coconut milk powder, beetroot powder, butterfly pea



## **FEAR & LOATHING:**



## **NINE LIVES:**



# **ALICE IN WONDERLAND:**



# **GOLD DUST:**