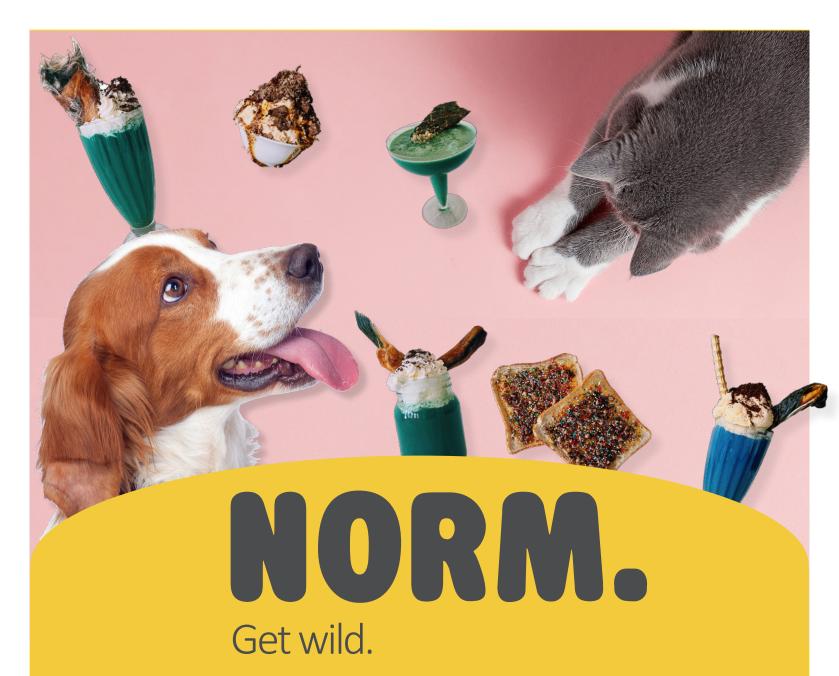

Welcome to **NORM!** We're here to shake things up in the pet food world and bring something genuinely wild to the table literally! Our range of human-grade, freeze-dried **Meal Toppers** and unique **Freakshakes** are not just packed with nutrition for dogs and cats, but they also bring a touch of the extraordinary to meal times.

# FREAKSHAKES!